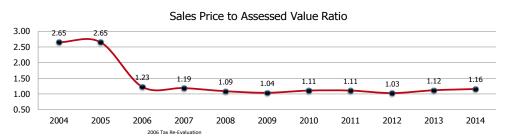

## Flashback! YTD 2014 vs YTD 2015

|                                     |           |           | - 10.0   |
|-------------------------------------|-----------|-----------|----------|
|                                     | 2014      | 2015      | % Change |
| Days on Market                      | 40        | 46        | 17.11%   |
| Sales Price                         | \$782,254 | \$769,114 | -1.68%   |
| Sales Price as a<br>% of List Price | 98.20%    | 99.74%    | 1.57%    |



|                 | 2014 | 2015 | % Change |
|-----------------|------|------|----------|
|                 |      |      |          |
| # Units Sold    | 92   | 107  | 16.30%   |
| Active Listings | 24   | 21   | -12.50%  |
| Under Contracts | 13   | 16   | 23.08%   |

# Chatham Boro Yearly Market Trends





# Chatham Boro Yearly Market Trends