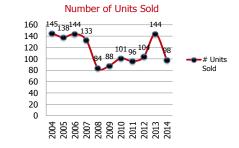

## Chatham Boro 2015 Year to Date Market Trends

|                                     | January   | February  | March     | April     | May       | June      | July      | August    | September | October   | November  | December | YTD AVG   |
|-------------------------------------|-----------|-----------|-----------|-----------|-----------|-----------|-----------|-----------|-----------|-----------|-----------|----------|-----------|
| Days on Market                      | 50        | 51        | 79        | 37        | 18        | 28        | 54        | 48        | 60        | 41        | 65        | <u> </u> | 46        |
| List Price                          | \$695,987 | \$779,100 | \$559,600 | \$651,612 | \$839,408 | \$653,569 | \$823,165 | \$844,585 | \$991,462 | \$788,200 | \$609,975 | <u> </u> | \$773,148 |
| Sales Price                         | \$693,375 | \$751,600 | \$578,378 | \$661,688 | \$825,385 | \$657,000 | \$821,559 | \$846,838 | \$982,962 | \$760,800 | \$600,162 | <u> </u> | \$769,114 |
| Sales Price as a<br>% of List Price | 99.41%    | 98.64%    | 103.61%   | 101.34%   | 97.89%    | 100.08%   | 99.86%    | 100.82%   | 100.16%   | 97.50%    | 97.64%    | '        | 99.74%    |
| Sales Price to<br>Assessed Value    | 0.99      | 1.10      | 1.10      | 1.19      | 1.12      | 1.20      | 1.24      | 1.18      | 1.15      | 1.18      | 1.16      |          | 1.18      |
| # Units Sold                        | 8         | 5         | 5         | 8         | 12        | 13        | 17        | 13        | 13        | 5         | 8         |          | 107       |
| Active Listings                     | 17        | 21        | 32        | 43        | 44        | 39        | 31        | 32        | 31        | 23        | 21        |          | 30        |
| Under Contracts                     | 17        | 17        | 25        | 27        | 26        | 30        | 24        | 18        | 13        | 20        | 16        |          | 21        |
| A                                   |           |           |           |           | 1000      |           | -         |           |           |           |           |          |           |

|                 | 2014 | 2015 | % Change |
|-----------------|------|------|----------|
|                 |      |      |          |
| # Units Sold    | 92   | 107  | 16.30%   |
| Active Listings | 24   | 21   | -12.50%  |
| Under Contracts | 13   | 16   | 23.08%   |

# Chatham Boro Yearly Market Trends