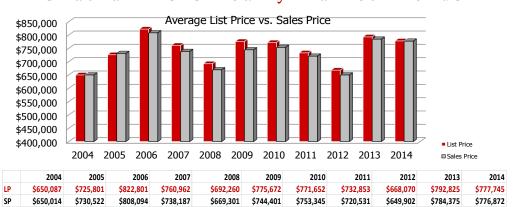

|

## Flashback! YTD 2014 vs YTD 2015

|                                     |           |           | - 10.0   |
|-------------------------------------|-----------|-----------|----------|
|                                     | 2014      | 2015      | % Change |
| Days on Market                      | 40        | 46        | 17.11%   |
| Sales Price                         | \$782,254 | \$769,114 | -1.68%   |
| Sales Price as a<br>% of List Price | 98.20%    | 99.74%    | 1.57%    |



|                 | 2014 | 2015 | % Change |
|-----------------|------|------|----------|
|                 |      |      |          |
| # Units Sold    | 92   | 107  | 16.30%   |
| Active Listings | 24   | 21   | -12.50%  |
| Under Contracts | 13   | 16   | 23.08%   |

# Chatham Boro Yearly Market Trends





# Chatham Boro Yearly Market Trends