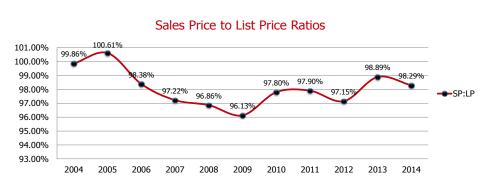

|           |           | - 10.0   |
|-------------------------------------|-----------|-----------|----------|
|                                     | 2014      | 2015      | % Change |
| Days on Market                      | 40        | 46        | 17.11%   |
| Sales Price                         | \$782,254 | \$769,114 | -1.68%   |
| Sales Price as a<br>% of List Price | 98.20%    | 99.74%    | 1.57%    |



|                 | 2014 | 2015 | % Change |
|-----------------|------|------|----------|
|                 |      |      |          |
| # Units Sold    | 92   | 107  | 16.30%   |
| Active Listings | 24   | 21   | -12.50%  |
| Under Contracts | 13   | 16   | 23.08%   |

# Chatham Boro Yearly Market Trends





# Chatham Boro Yearly Market Trends