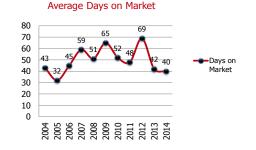

|           |           | - 10.0   |
|-------------------------------------|-----------|-----------|----------|
|                                     | 2014      | 2015      | % Change |
| Days on Market                      | 40        | 46        | 17.11%   |
| Sales Price                         | \$782,254 | \$769,114 | -1.68%   |
| Sales Price as a<br>% of List Price | 98.20%    | 99.74%    | 1.57%    |



|                 | 2014 | 2015 | % Change |
|-----------------|------|------|----------|
|                 |      |      |          |
| # Units Sold    | 92   | 107  | 16.30%   |
| Active Listings | 24   | 21   | -12.50%  |
| Under Contracts | 13   | 16   | 23.08%   |

# Chatham Boro Yearly Market Trends





# Chatham Boro Yearly Market Trends