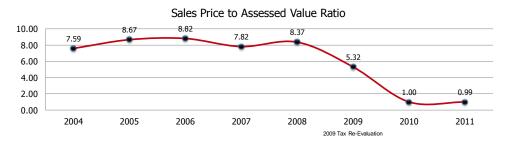

| Original List Price                | \$723,721 | \$600,826       | \$524,353 |       |      |      |                       |        |           |         |          |          | \$627,869 |
| Sales Price as a %<br>of OLP       | 89.48%    | 90.31%          | 85.50%    |       |      |      |                       |        |           |         |          |          | 89.09%    |
| Sales Price to As-<br>sessed Value | 0.94      | 0.91            | 0.84      |       |      |      |                       |        |           |         |          |          | 0.95      |
| # Units Sold                       | 13        | 19              | 8         |       |      |      |                       |        |           |         |          |          | 40        |

#### LIVINGSTON 2004-2011







#### LIVINGSTON 2004-2011



#### 2004-2011 Average Days on Market



2004-2011 # Units Sold



Information compiled from the Garden State Multiple Listing Service. Deemed Reliable but not Guaranteed.

LΡ

SP

Not intended to solicit a property already listed.