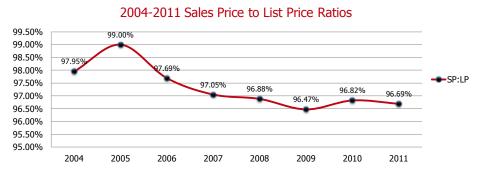

| \$723,721 | \$600,826       | \$524,353 |       |      |      |                       |        |           |         |          |          | \$627,869 |
| Sales Price as a %<br>of OLP       | 89.48%    | 90.31%          | 85.50%    |       |      |      |                       |        |           |         |          |          | 89.09%    |
| Sales Price to As-<br>sessed Value | 0.94      | 0.91            | 0.84      |       |      |      |                       |        |           |         |          |          | 0.95      |
| # Units Sold                       | 13        | 19              | 8         |       |      |      |                       |        |           |         |          |          | 40        |

#### LIVINGSTON 2004-2011







#### LIVINGSTON 2004-2011



#### 2004-2011 Average Days on Market



2004-2011 # Units Sold



Information compiled from the Garden State Multiple Listing Service. Deemed Reliable but not Guaranteed.

LΡ

SP

Not intended to solicit a property already listed.