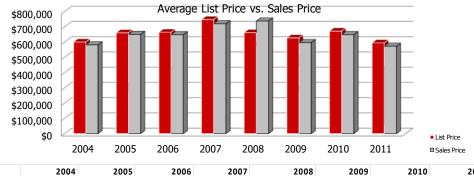

|
| Original List Price                | \$723,721 | \$600,826       | \$524,353 |       |      |      |                       |        |           |         |          |          | \$627,869 |
| Sales Price as a %<br>of OLP       | 89.48%    | 90.31%          | 85.50%    |       |      |      |                       |        |           |         |          |          | 89.09%    |
| Sales Price to As-<br>sessed Value | 0.94      | 0.91            | 0.84      |       |      |      |                       |        |           |         |          |          | 0.95      |
| # Units Sold                       | 13        | 19              | 8         |       |      |      |                       |        |           |         |          |          | 40        |

#### LIVINGSTON 2004-2011







#### LIVINGSTON 2004-2011



#### 2004-2011 Average Days on Market



2004-2011 # Units Sold



Information compiled from the Garden State Multiple Listing Service. Deemed Reliable but not Guaranteed.

LΡ

SP

Not intended to solicit a property already listed.