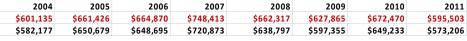

|
| Original List Price                | \$723,721 | \$600,826       | \$524,353 |       |      |      |                       |        |           |         |          |          | \$627,869 |
| Sales Price as a %<br>of OLP       | 89.48%    | 90.31%          | 85.50%    |       |      |      |                       |        |           |         |          |          | 89.09%    |
| Sales Price to As-<br>sessed Value | 0.94      | 0.91            | 0.84      |       |      |      |                       |        |           |         |          |          | 0.95      |
| # Units Sold                       | 13        | 19              | 8         |       |      |      |                       |        |           |         |          |          | 40        |

#### LIVINGSTON 2004-2011







#### LIVINGSTON 2004-2011



#### 2004-2011 Average Days on Market



2004-2011 # Units Sold



Information compiled from the Garden State Multiple Listing Service. Deemed Reliable but not Guaranteed.

LΡ

SP

Not intended to solicit a property already listed.